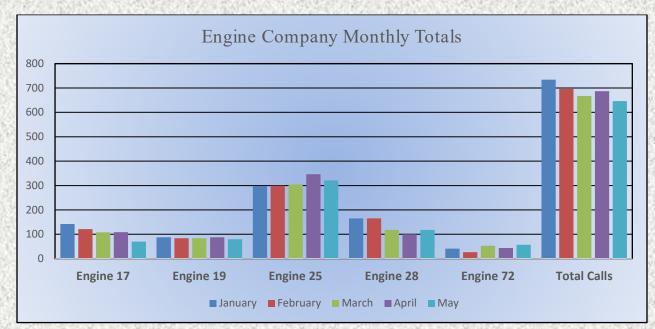

## El Dorado County Fire Protection District

Station 25 Run Statistics May 2023



ENGINE 25: 321 Total Calls Medical Aid- 244 Fire- 6 Traffic Collision- 18 Public Assist - 28 Misc. – 18 Move/Cover – 3 MEDIC 25: 305 Total Calls Medical Aid- 245 Fire- 5 Traffic Collision- 18 Transfer - 12 Misc.- 6 Move/Cover - 29











# El Dorado County Fire Protection District



### Monthly Run Statistics and Call Break Down May 2023 Engine Companies and Medic Units

## **Total Responses for Engine Companies: 646**







# El Dorado County Fire Protection District





Total Responses for Medic Units: 1011







#### **Engine 25 Monthly Statistics Comparison**









**Medic 25 Monthly Statistics Comparison**