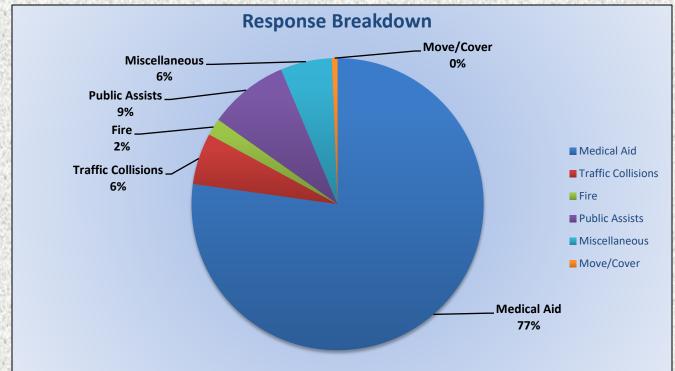

## El Dorado County Fire Protection District

Station 25 Run Statistics May 2023



ENGINE 25: 321 Total Calls Medical Aid- 244 Fire- 6 Traffic Collision- 18 Public Assist - 28 Misc. – 18 Move/Cover – 3 MEDIC 25: 305 Total Calls Medical Aid- 245 Fire- 5 Traffic Collision- 18 Transfer - 12 Misc.- 6 Move/Cover - 29











# El Dorado County Fire Protection District



### Monthly Run Statistics and Call Break Down May 2023 Engine Companies and Medic Units

## **Total Responses for Engine Companies: 646**







# El Dorado County Fire Protection District





Total Responses for Medic Units: 1011







#### **Engine 25 Monthly Statistics Comparison**









**Medic 25 Monthly Statistics Comparison**