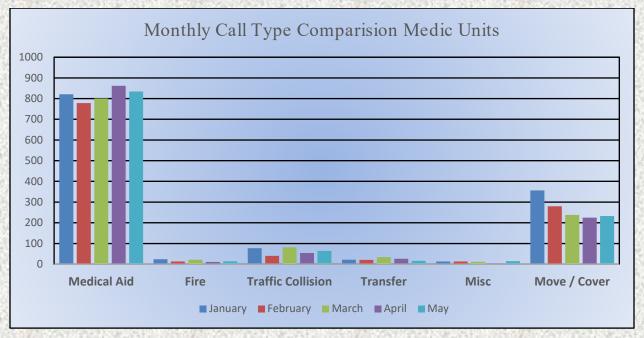

#### **Engine 25 Monthly Statistics Comparison**

**Medic 25 Monthly Statistics Comparison** 

## El Dorado County Fire Protection District

Station 25 Run Statistics May 2023

ENGINE 25: 321 Total Calls Medical Aid- 244 Fire- 6 Traffic Collision- 18 Public Assist - 28 Misc. – 18 Move/Cover – 3 MEDIC 25: 305 Total Calls Medical Aid- 245 Fire- 5 Traffic Collision- 18 Transfer - 12 Misc.- 6 Move/Cover - 29