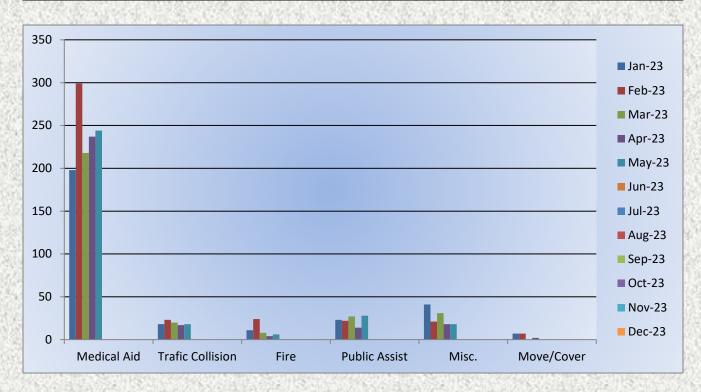

#### **Engine 25 Monthly Statistics Comparison**

**Medic 25 Monthly Statistics Comparison** 

## El Dorado County Fire Protection District

Station 25 Run Statistics May 2023

ENGINE 25: 321 Total Calls Medical Aid- 244 Fire- 6 Traffic Collision- 18 Public Assist - 28 Misc. – 18 Move/Cover – 3 MEDIC 25: 305 Total Calls Medical Aid- 245 Fire- 5 Traffic Collision- 18 Transfer - 12 Misc.- 6 Move/Cover - 29