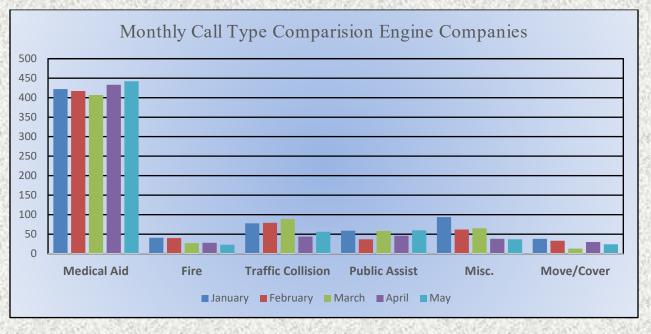

## El Dorado County Fire Protection District

Station 25 Run Statistics May 2023

ENGINE 25: 321 Total Calls Medical Aid- 244 Fire- 6 Traffic Collision- 18 Public Assist - 28 Misc. – 18 Move/Cover – 3 MEDIC 25: 305 Total Calls Medical Aid- 245 Fire- 5 Traffic Collision- 18 Transfer - 12 Misc.- 6 Move/Cover - 29

#### **Engine 25 Monthly Statistics Comparison**

**Medic 25 Monthly Statistics Comparison** 