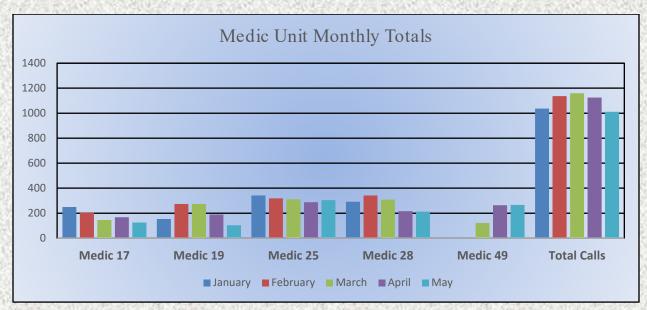

# El Dorado County Fire Protection District

Total Responses for Medic Units: 1011