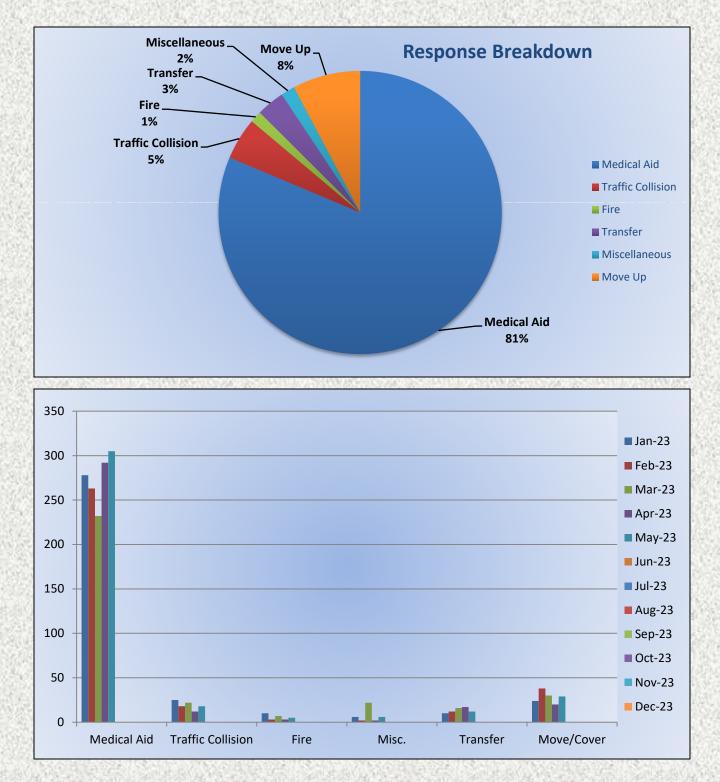

# El Dorado County Fire Protection District

Total Responses for Medic Units: 1011